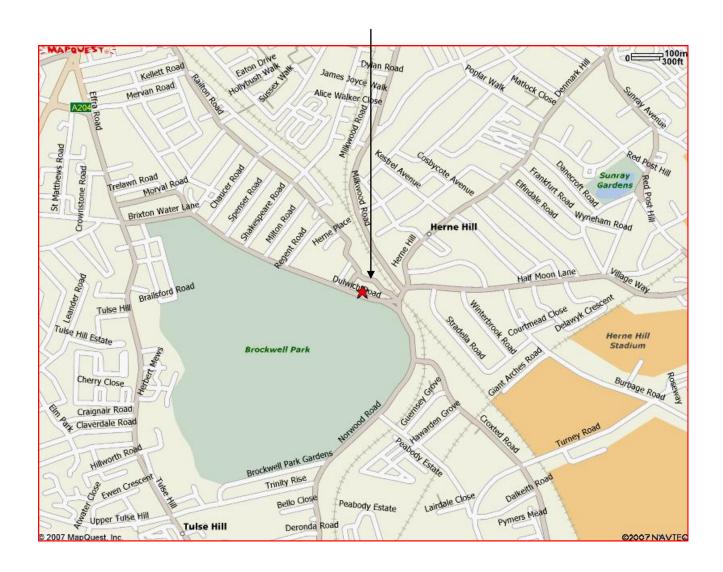

## How to find us: British Rail Herne Hill Station

British Rail Herne Hill Station Underground Brixton Station, buses 3, 37,196 to Herne Hill

Elephant & Castle Bus No.68 to Herne Hill The studio is directly opposite Brockwell Park, Between the Lido and Main junction at Herne Hill

121a Dulwich Road, Herne Hill, London SE24 ONG

WE ARE HERE